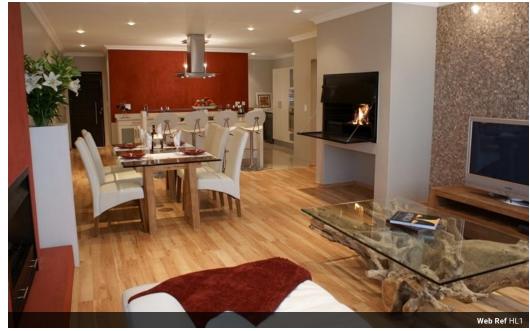

## **PENTHOUSE**

OCEAN VIEW PENTHOUSE

## Features

3rd Floor Floor Views Distant Sea View **Cleaning Services** On Request

Bedrooms - 3 Sleeps 6 King Beds Queen Beds Linen Provided Yes Bathrooms - 2 **Living Areas** Baths Lounge Air Conditioning Showers Towels Provided Kitchen